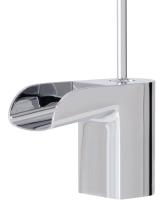

# loveme 32014

single-hole lavatory faucet

## SPECS AT LARGE

Overall spout projection: 5 1/4" CC spout projection: 4 1/8" Total faucet height: 7" Flow rate: 2.2 gpm Mounting hole: 1 3/8" Counter depth: 1 3/8"

#### FEATURES

Solid brass construction Single volume and temperature joystick control Cascading water flow Press pop-up drain with overflow # ABDR00699 Ceramic cartridge # ABCA03240 3/8" connection 16" stainless steel braided supply hose

#### Standard

Polished chrome (pc) Brushed nickel (bn) **Custom** 15 Custom finishes available (ask your local Aquabrass authorized dealer for details)