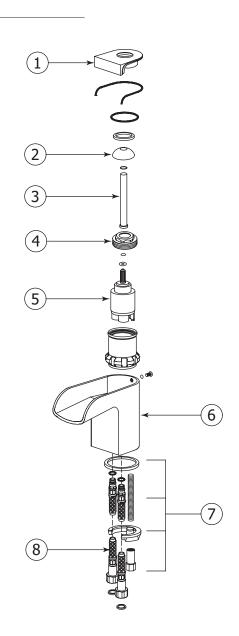

# AQUABRASS

single-hole lavatory faucet

**EXPLOSION PARTS** 

Products and specifications shown are subject to change without notice. Please contact our technical support at tech@aquabrass.com for any further queries, replacement parts requests etc.