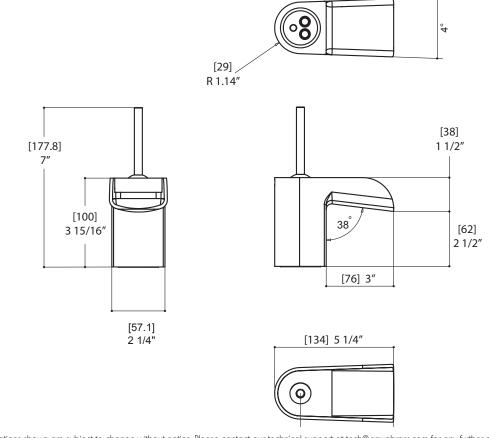

## SPECS AT LARGE

Overall spout projection: 5 1/4" CC spout projection: 4 1/8" Total faucet height: 7" Flow rate: 2.2 gpm Mounting hole: 1 3/8" Counter depth: 1 3/8"